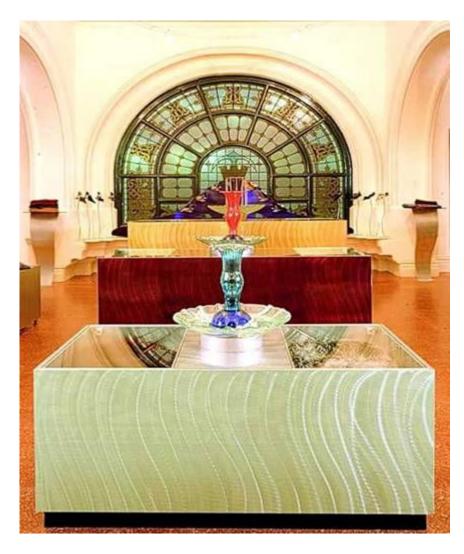

## Hot Metal® - new Champagne colour

Hot Metal colour Champagne - Reed pattern. Retail display cabinet.

Hot Metal® .....the coolest trend in laminate.

For further information contact: **Stew Pty Ltd - Hot Metal**®